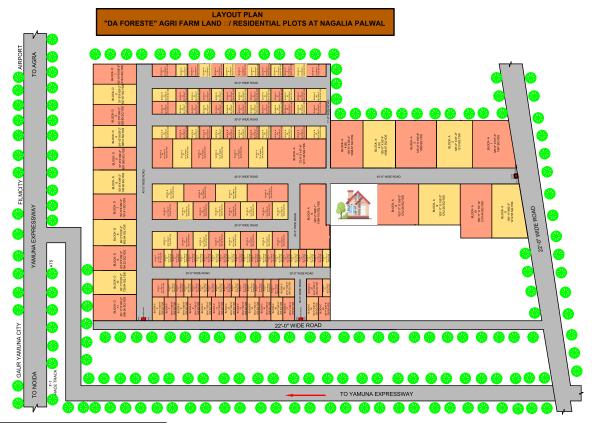

# DA FORESTE SITE LAYOUT PLAN

AREA STATEMENT TOTAL LAND AREA=509473.979 sq.ft.=56608.21 SQ.YDS. ROAD AREA=125498.133 sq.ft.=13944.237 SQ.YDS. TOTAL PLOT AREA=383975.846 sq.ft.=42663.98 SQ.YDS.

• This is not accurate measurement, only ground measurement is valid for registry.