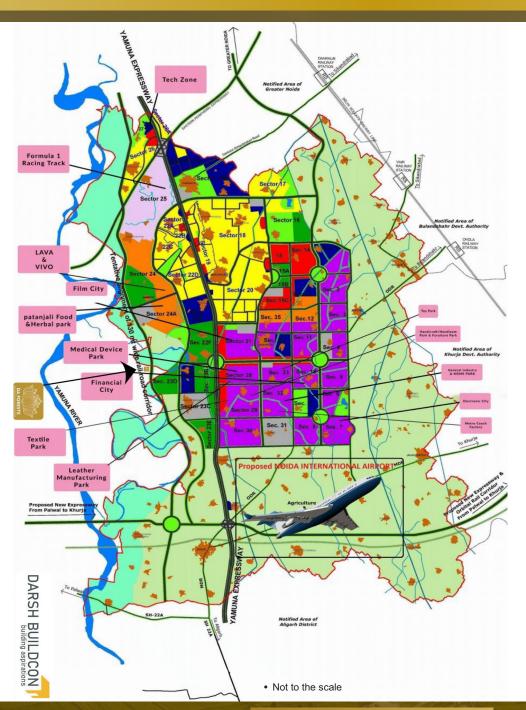

Y OF THE 2036 OLYMPICS WAS A BREATHTAKING SPECTACLE, SHOWCASING INDIA'S RICH CULTURAL HERITAGE AND IT'S UNITY IN DIVERSITY. TRADITIONAL DANCE PERFORMANCES, MESMERIZING LIGHT SHOWS, AND A PARADE OF NATIONS FILLED THE STADIUM WITH ENERGY AND EXCITEMENT. THE HIGHLIGHT OF THE EVENING WAS THE LIGHTING OF THE OLYMPIC FLAME, SYMBOLIZING THE SPIRIT OF SPORTSMANSHIP AND THE COMING TOGETHER OF NATIONS.





### NOIDA INTERNATIONAL AIRPORT

THE NOIDA INTERNATIONAL AIRPORT IN JEWAR, NEAR GREATER NOIDA, IS POISED TO BE INDIA'S LARGEST AIRPORT, EASING PRESSURE ON DELHI'S INDIRA GANDHI AIRPORT. SET TO OPEN IN 2024, IT WILL ENHANCE REGIONAL CONNECTIVITY AND ECONOMIC GROWTH WITH INTEGRATED CARGO FACILITIES AND LOGISTICS HUBS, TRANSFORMING THE DELHI-NCR INFRASTRUCTURE LANDSCAPE.







# YEIDA MASTER PLAN





## **KEY DISTANCE**



FILMCITY (5 MIN)







MINDUSTRIAL HUB (5 MIN)





A BALABHAGARH - JEWAR EXPRESSWAY (7 MIN)